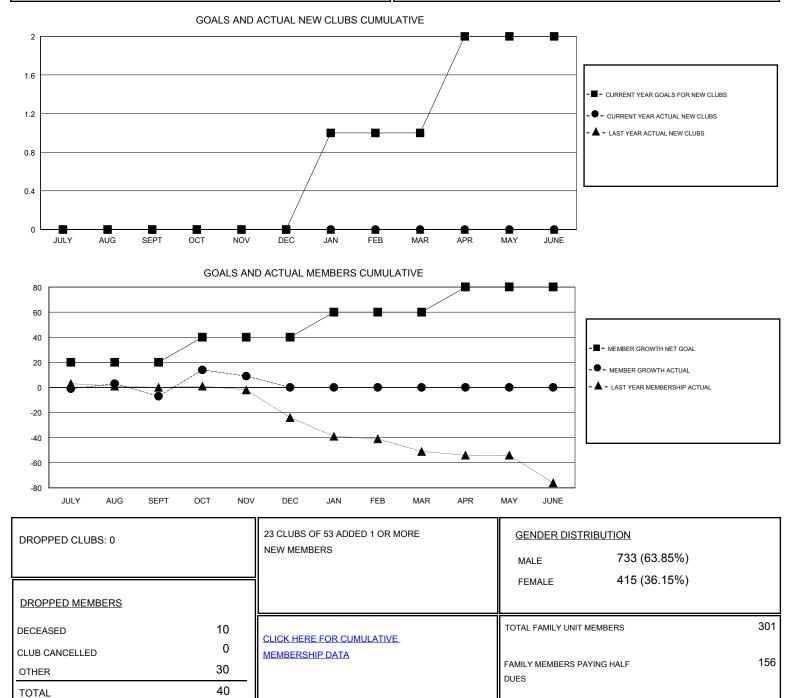

## District 18 I

Results as of: 11/30/2019

| GMT:                  | LOCATION GEORGIA |           |               |                       |                           |                         | GMT CA                                             |
|-----------------------|------------------|-----------|---------------|-----------------------|---------------------------|-------------------------|----------------------------------------------------|
| Clubs                 |                  |           |               | Members               |                           |                         |                                                    |
| RESULTS FOR 2019-2020 |                  |           |               | RESULTS FOR 2019-2020 |                           |                         |                                                    |
| QUARTER               | NEW CLUB GOAL    | NEW CLUBS | DROPPED CLUBS | QUARTER               | MEMBER GROWTH NET<br>GOAL | MEMBER GROWTH<br>ACTUAL | DROPPED<br>MEMBERS ACTUAL<br>(including transfers) |
| JULY/AUG/SEPT         | 0                | 0         | 0             | JULY/AUG/SEPT         | 20                        | 19                      | 22                                                 |
| OCT/NOV/DEC           | 0                | 0         | 0             | OCT/NOV/DEC           | 20                        | 34                      | 18                                                 |
| JAN/FEB/MAR           | 1                | 0         | 0             | JAN/FEB/MAR           | 20                        | 0                       | 0                                                  |
| APR/MAY/JUNE          | 1                | 0         | 0             | APR/MAY/JUNE          | 20                        | 0                       | 0                                                  |